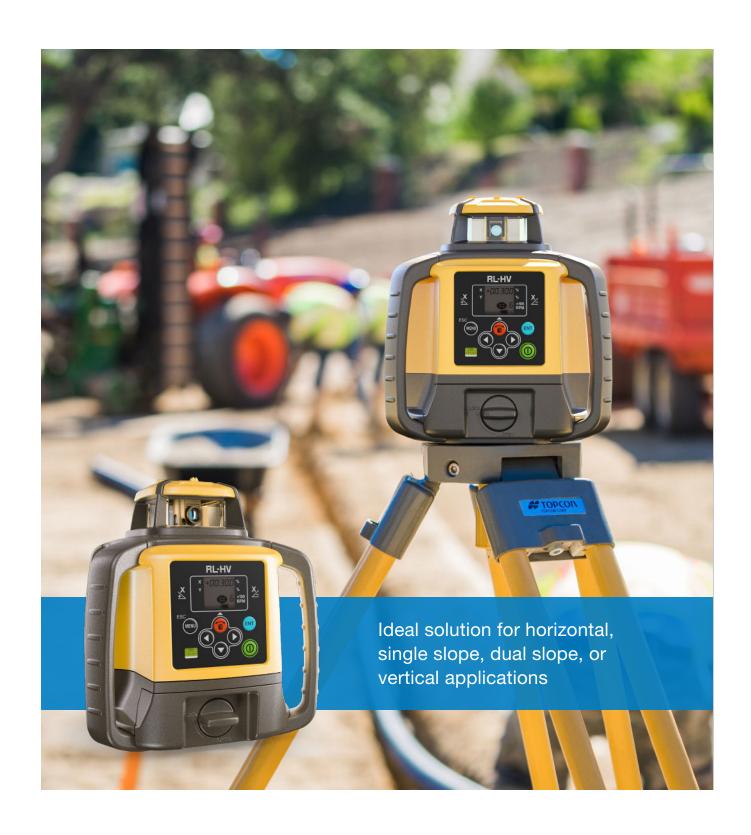

### Multi-Purpose Construction Laser

RL-HV2S

#### Horizontal, multi-slope and vertical applications

#### **Multi-use applications**

Designed for a variety of tasks, it can be used for horizontal, sloping and vertical laser applications. Slopes up to  $\pm 5\%$  ( $\pm 15\%$  with tilting plate) can be used in either the X or Y axis. Turn it on its side and use it for layout and alignment jobs.

#### **High powered**

With a working range over 1,300 feet or 400 meters (radius) the RL-HV2S has the power to cover even the biggest projects.

#### Long battery life

Contractors who want a laser with a long battery life will love the RL-HV2S. With an operating time of 120 hours on alkaline batteries or 65 hours with the rechargeable Ni-MH battery pack, this laser will still be working long after others have quit.

#### All weather dependability

With the IP66 rating, the RL-HV2S is "jobsite tough" and can withstand dust, a sudden shower, and even torrential rainfall.

#### **Bluetooth Laser Manager**

Compatibility for iOS and Android provides wireless remote control using a cell phone to adjust slope and check calibration. No special remote control needed.