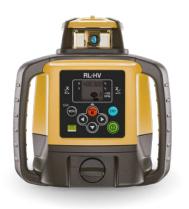

### Multi-Purpose Construction Laser

RL-HV2S

#### **Key Components**

- RL-HV2 laser
- Laser manager
- LS-80L height sensor included
- Bluetooth
- Sensor holder
- Batteries
- Carry case