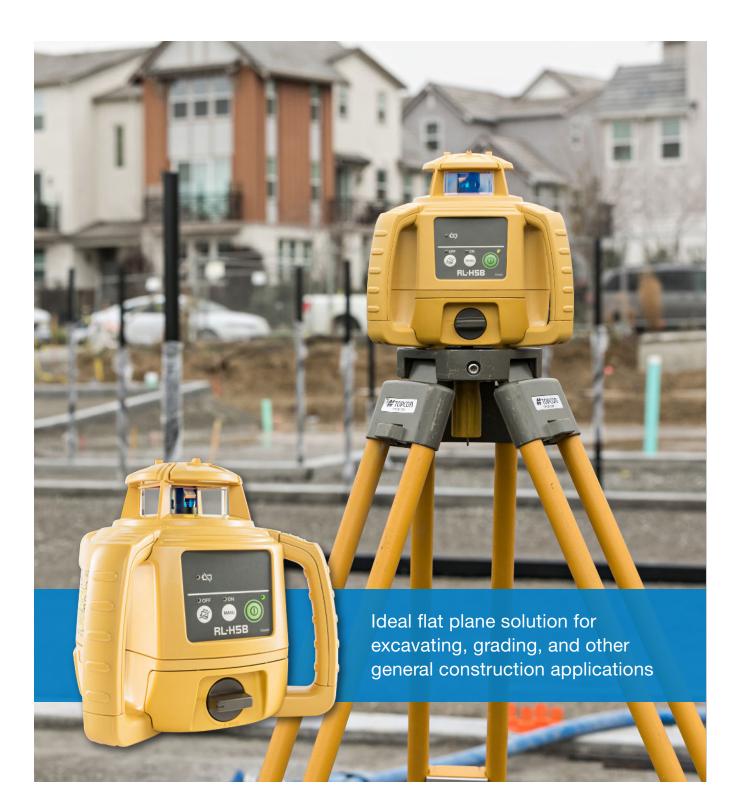

## Self-Leveling Construction Laser RL-H5B

Long-range operation (400 m)

Smart long-range receiver

**Tough IP66** construction rating

±20 Arc second horizontal accuracy

±5 Degrees self-leveling range

# Self-Leveling **Construction** Laser

#### Long range operation

Need to shoot elevations up to 400 m from your laser? No problem this instrument has the power and range to cover a 400 m diameter job site.

#### All weather dependability

With the IP66 rating, the RL-H5B is "job site tough" and can withstand dust, a sudden shower and even torrential rainfall.