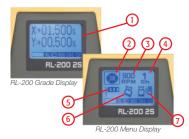

## Verifiable operation? It couldn't be clearer...

The RL-200 features a large, high-contrast, graphical display that clearly shows all functions at a glance:

- 1. Current grade
- 2. Masking: Electronic shutter up to 3 quadrants
- 3. Selectable rotation speed: 300/600/900 rpm
- 4. Selectable remote channel: up to 9 channels
- 5. Sensitivity selector
- 6. HI alert: indicates when laser has been disturbed
- 7. HI alert to sensor