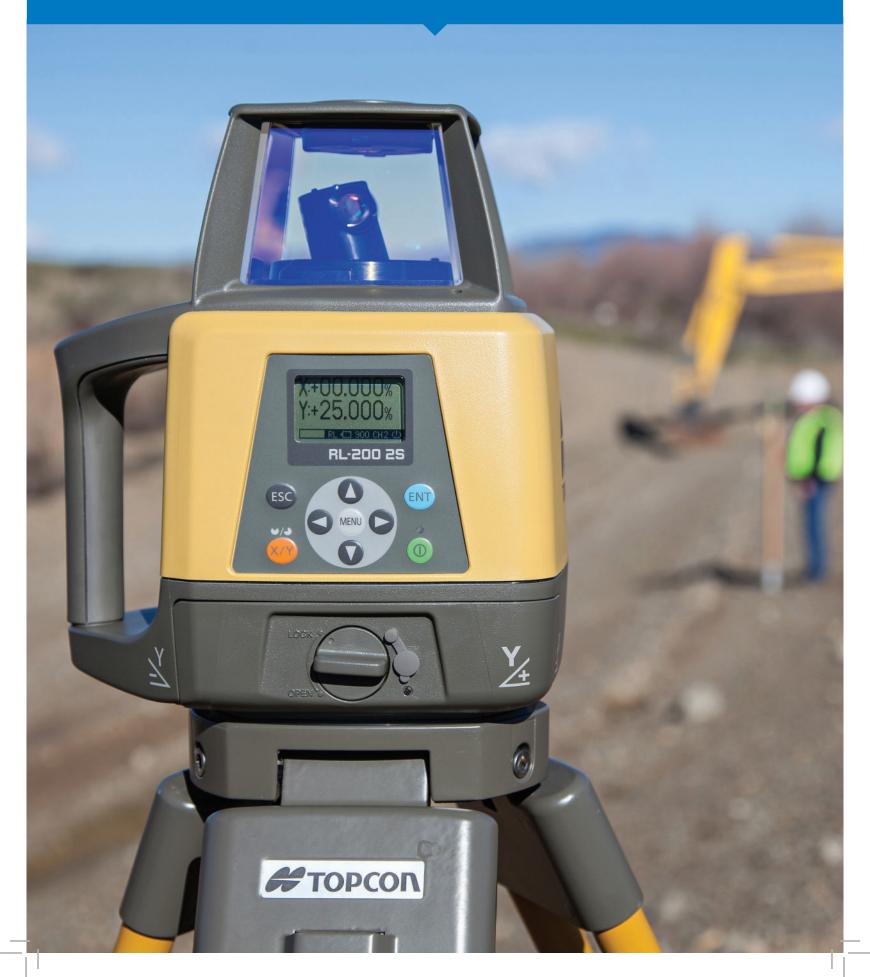

## Verifiable operation? It couldn't be clearer...

The RL-200 features a large, high-contrast, graphical display that clearly shows all functions at a glance:

- 1. Current grade
- 2. Masking: Electronic shutter up to 3 quadrants
- 3. Selectable rotation speed: 300/600/900 rpm
- 4. Selectable remote channel: up to 9 channels
- 5. Sensitivity selector
- 6. HI alert: indicates when laser has been disturbed
- 7. HI alert to sensor

### **RL-200 Series**

Topcon's RL-200 Series revolutionary encoding system provides the highest grade repeatability, 7 arc seconds, of any other laser. No one even comes close. Setup after setup, time after time, you're always right on grade.

Choose from two models, RL-200 1S single slope, or RL-200 2S dual slope. The RL-200 1S provides single slopes from -5% up to +25%. The RL-200 2S provides dual slopes up to  $\pm 10\%$  in the X axis, or up to an industry leading -5 to  $\pm 25\%$  in the Y axis.