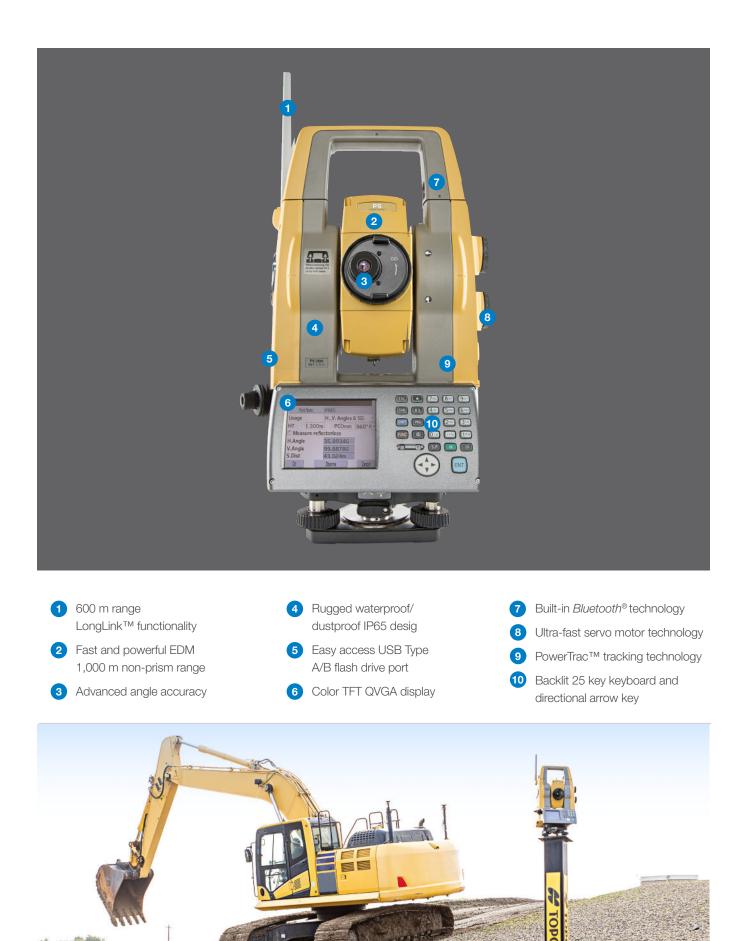

PowerTrac<sup>™</sup> tracking technology

**Ultra-powerful advanced EDM** 

Exclusive LongLink<sup>™</sup> communications

Advanced angle accuracy

Rugged, waterproof design

## LongLink™

The exclusive LongLink<sup>™</sup> communications functionality in every PS Series model provides operational capabilities never before offered in a robotic total station.

Specifications subject to change without notice. © 2023 Topcon Corporation. All rights reserved. 7010-2385 A 01/23

## Rugged, waterproof design Ultra-powerful, advanced EDM

- 6,000 m prism range / 1,000 m non-prism range
- Less than 1-second fine measurement
- Coaxial red laser pointer
- Pinpoint, precise beamspot

### Easy access USB 2.0 memory

- Environmentally protected
- Compatible with industry standard
  USB memory stick

## Advanced angle accuracy

- Self-calibration
- Proven high accuracy technology
- Angle encoder "Best-in-Class"

## Rugged, waterproof design

- Waterproof/dustproof IP65 design handles the toughest environments
- Magnesium-alloy housing providing stable angle accuracy
- Graphic display and alphanumeric keyboard (standard)