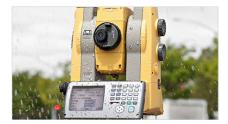

# Designed for Machine Control. Superior Technology

PS-200 Series

The PS-200 is a professional grade robotic total station, designed for toughest Machine Control use cases. exclusive LongLink<sup>™</sup> communication, and an incredibly powerful EDM.

## Rugged, waterproof design

- Waterproof/dustproof IP65 design handles the toughest environments
- Magnesium-alloy housing providing stable angle accuracy
- Graphic display and alphanumeric keyboard (standard)