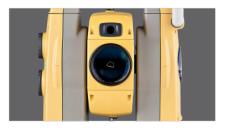

## Rugged, waterproof design Ultra-powerful, advanced EDM

- 6,000 m prism range / 1,000 m non-prism range
- Less than 1-second fine measurement
- Coaxial red laser pointer
- Pinpoint, precise beamspot