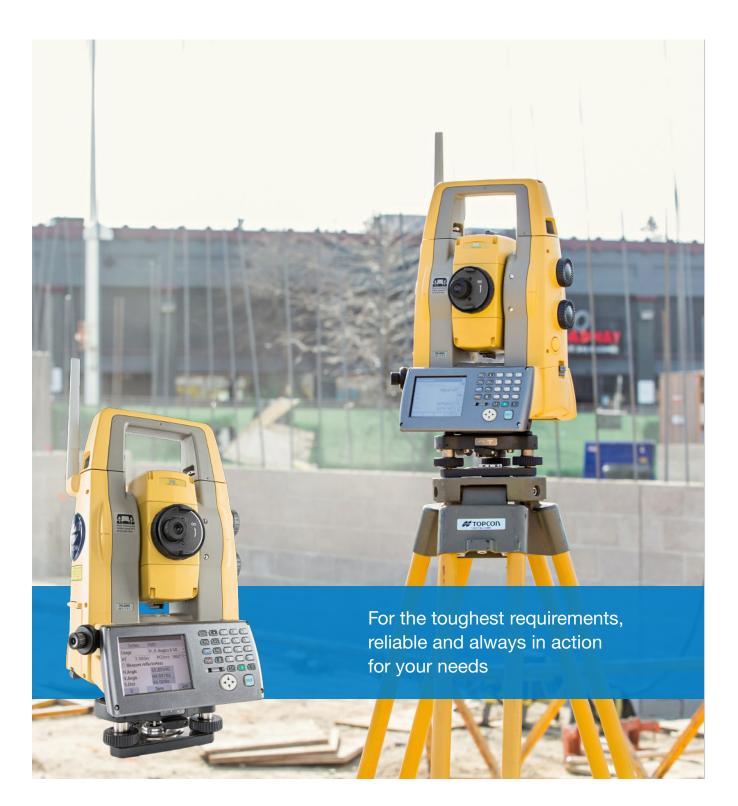

# Designed for Machine Control. Superior Technology

PS-200 Series

The PS-200 is a professional grade robotic total station, designed for toughest Machine Control use cases. exclusive LongLink<sup>™</sup> communication, and an incredibly powerful EDM.

## LPS-Setup preinstalled

With LPS-Setup you can get your PS-200 up and running in no time. Load your control points via the integrated USB interface and choose from various stationing options. Your robotic total station is ready for use in just a few minutes and controls your construction machine reliably - in any weather and even in difficult environments.

## PowerTrac<sup>™</sup> tracking technology

The revolutionary PowerTrac<sup>™</sup> engine dramatically increases power for prism tracking. Employing entirely new optics, laser system, and further advanced algorithms, PowerTrac<sup>™</sup> provides the unsurpassed ability to keep tracking a moving prism even under the toughest environmental conditions. LPS-Setup preinstalled