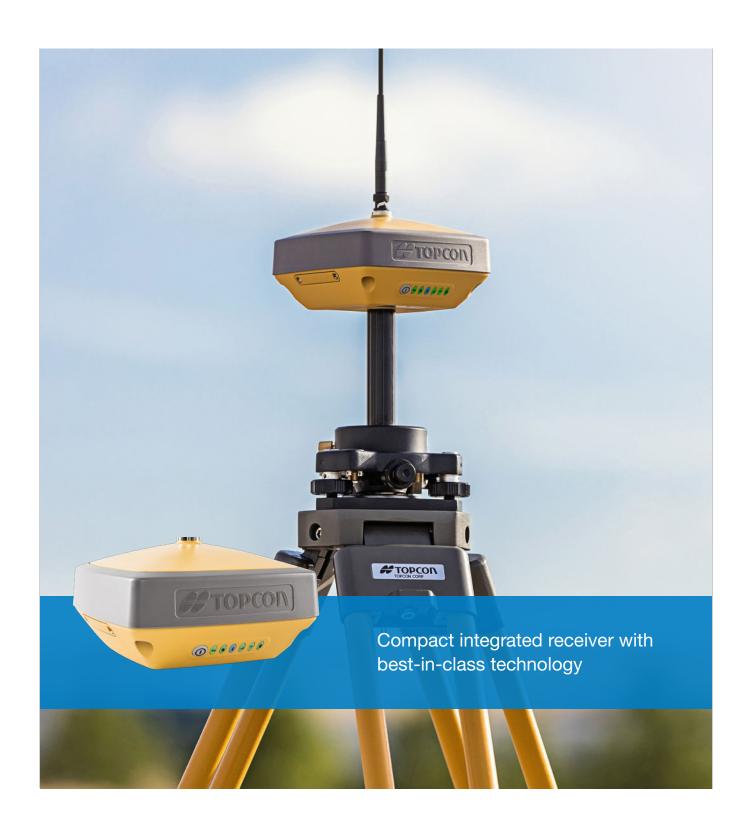

### HiPer VR

#### **Better form and function**

The HiPer VR is versatile and rugged, designed with the most advanced GNSS technology delivering precise measurements in the most challenging of environments. Topcon patented Universal Tracking Channels™ technology provides the industry's most efficient approach in identifying and using every satellite signal. All constellation signals are tracked automatically from any available channel. Thus, reaching maximum performance with a reduced number of channels.

Easy to learn and use, this versatile solution with signal scrubbing Fence Antenna® provides ultimate signal lock, high-accuracy RTK positioning, multiple communication configurations and LongLink™ interference-free communication that will help complete your work with precision and speed.