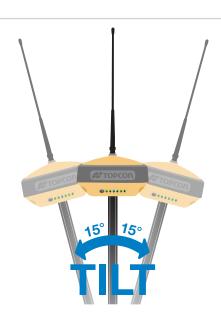

#### **TILT – Topcon Integrated Leveling Technology**

The HiPer VR incorporates a revolutionary 9-axis inertial measurement unit (IMU) and an ultra-compact 3-axis eCompass. This advanced technology compensates for mis-leveled and out of plumb field measurements by as much as 15 degrees.

Awkward shots on steep slopes or hard to reach spots are now a breeze with TILT.