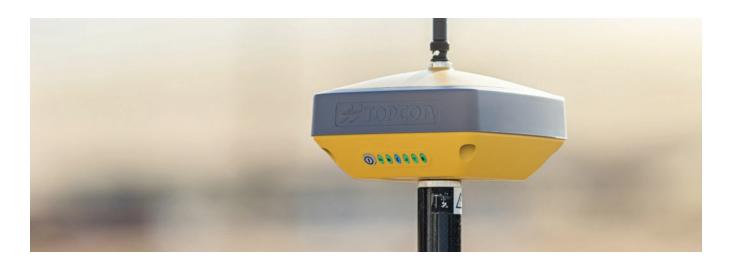

## Versatile GNSS Receiver

HiPer VR

#### **Better form and function**

The HiPer VR is versatile and rugged, designed with the most advanced GNSS technology delivering precise measurements in the most challenging of environments. Topcon patented Universal Tracking Channels™ technology provides the industry's most efficient approach in identifying and using every satellite signal. All constellation signals are tracked automatically from any available channel. Thus, reaching maximum performance with a reduced number of channels.

- 1 Fence Antenna®
- 2 Power Button
- 3 Status
- 4 Recording

- 5 Bluetooth®
- 6 RxTx
- 7 Battery
- 8 Power Input

- 9 Serial
- 10 Micro USB
- 111 External GNSS Antenna