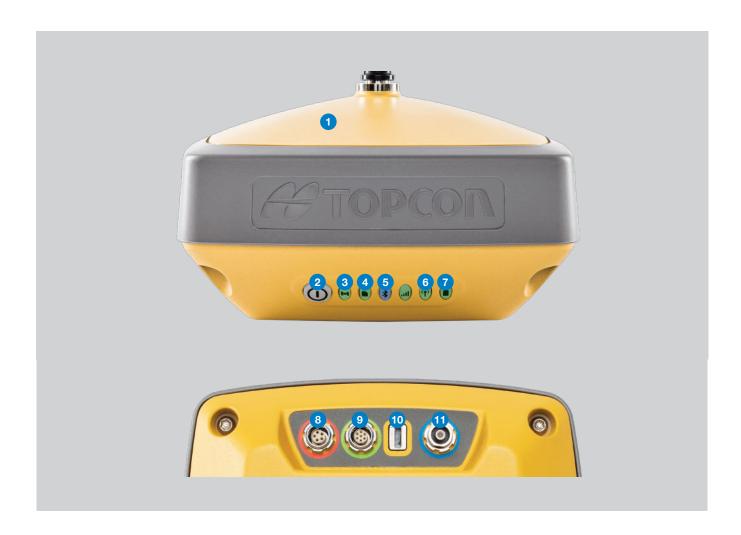

- 1 Fence Antenna®
- 2 Power Button
- 3 Status
- 4 Recording

- 5 Bluetooth®
- 6 RxTx
- 7 Battery
- 8 Power Input

- 9 Serial
- 10 Micro USB
- 111 External GNSS Antenna