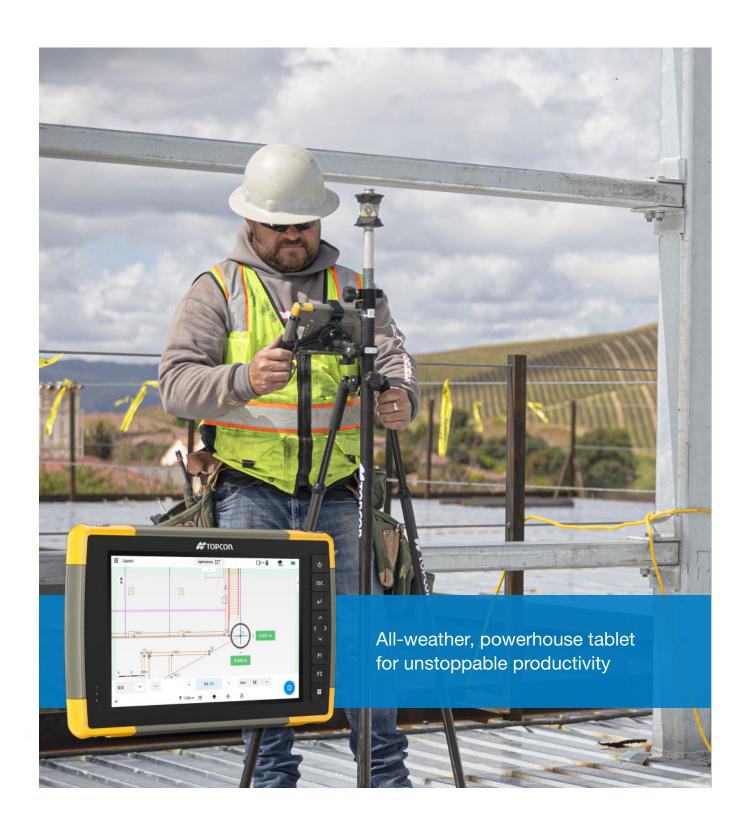

### Rugged Tablet

FC-6400

## Stay on task even in challenging conditions

FC-6400

### Multiple technologies deliver power and control

Starting with its handy 7-inch display specifically designed for visibility in direct sunlight, the FC-6400 rugged tablet is built with your productivity in mind. When the weather throws you a new challenge, use your fingertips, gloves, or a small-tipped, optically bonded stylus to remain in control even while working in wet conditions.

The field-ready IP68 environmental rating certifies that the unit is protected against dust and is waterproof for up to two hours at a one meter depth. The FC-6400 has been independently certified as MIL-STD-810H and can operate in temperatures from -20° C to 50° C (-4° F to 122° F).