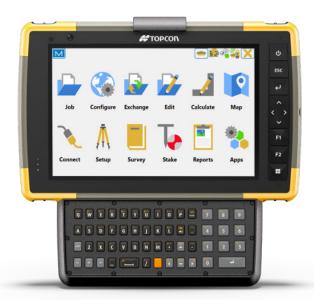

### **Optional accessory**

### Glove-friendly keyboard for rapid, tactile typing

This keyboard is designed for on-the-fly installation and quickly snaps onto the FC-6400. No tools are required. The full QWERTY keyboard features tactile feedback and raised keys. This helps improve performance in cold weather when operators are wearing gloves.