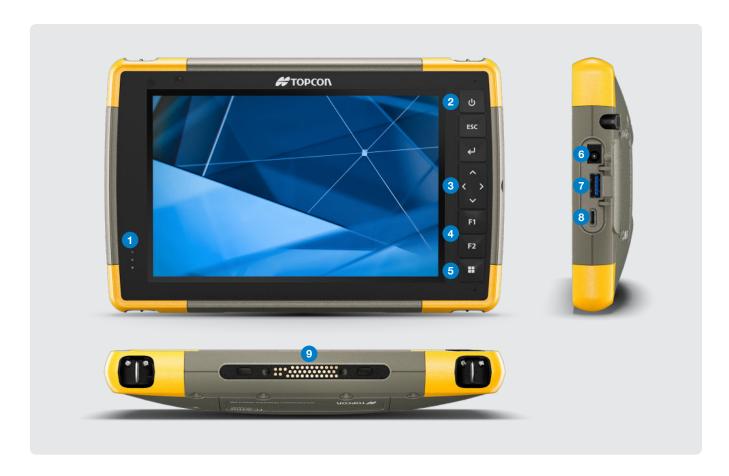

Sunlight-readable 7 in. display

Intel® N200 3.7 GHz Processor

MIL-STD-810H and IP68 certified

Windows® 11 Pro operating system

13 MP rear camera, 5 MP front camera

Integrated 4G LTE cellular module

- 1 LED indicators
- 2 Power key
- 3 4-Way directional cursor control
- 4 Customizable function keys
- 5 Windows® Start button
- 6 Power input

- 7 USB type A
- 8 USB type C
- 9 External keyboard contact strip