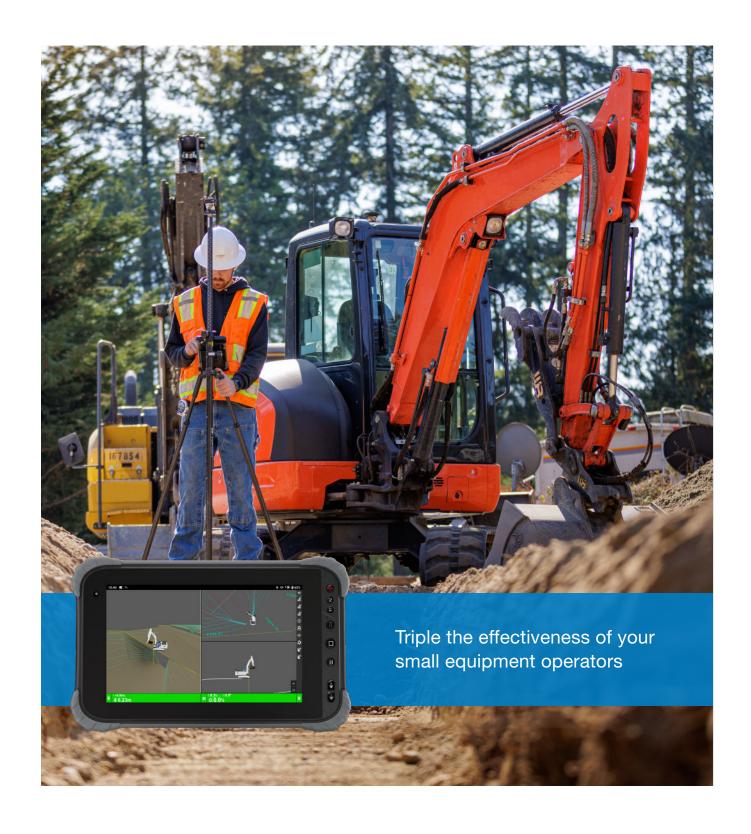

# Measure, design and build in a single solution

MC-Mobile for Compact Excavators

# Machine control and layout, now combined in one effective solution

## Ideal for

- Small earthmoving
- Parking lots
- Curb construction
- Foot / cycle paths
- Civil
- Landscaping

Combining key technologies from both machine control and surveying to increase efficiencies and reduce wait times due to staffing needs for your small- and medium-sized jobsite projects. The MC-Mobile solution is based on our diverse technology experience in the construction and surveying industries.