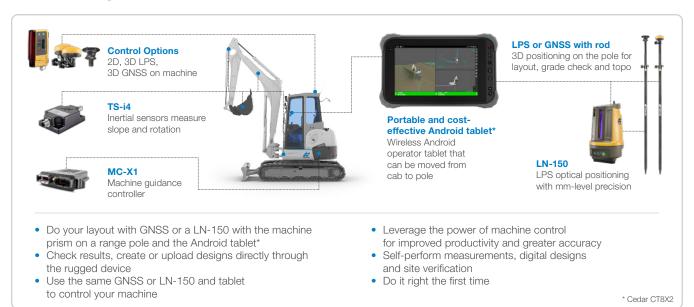

# 3-in-1 system

- Measure / design
- Build with machine control
- Layout / grade-checking
- As-built / verification

MC-Mobile equips you to easily use or create the same digitized machine control design files to perform layout, construction and verification of your jobs.

### Digitize the way you work

MC-Mobile unlocks the digital construction site for all contractors that want the power of streamlined machine control and layout processes.

Digital plans are the industry norm for larger projects, yet many contractors still use physical drawings to perform their work. MC-Mobile makes converting paper drawings into digital plans a quick, easy and affordable process. MC-Mobile can turn 3D reality into useful digital plans with minimal training.